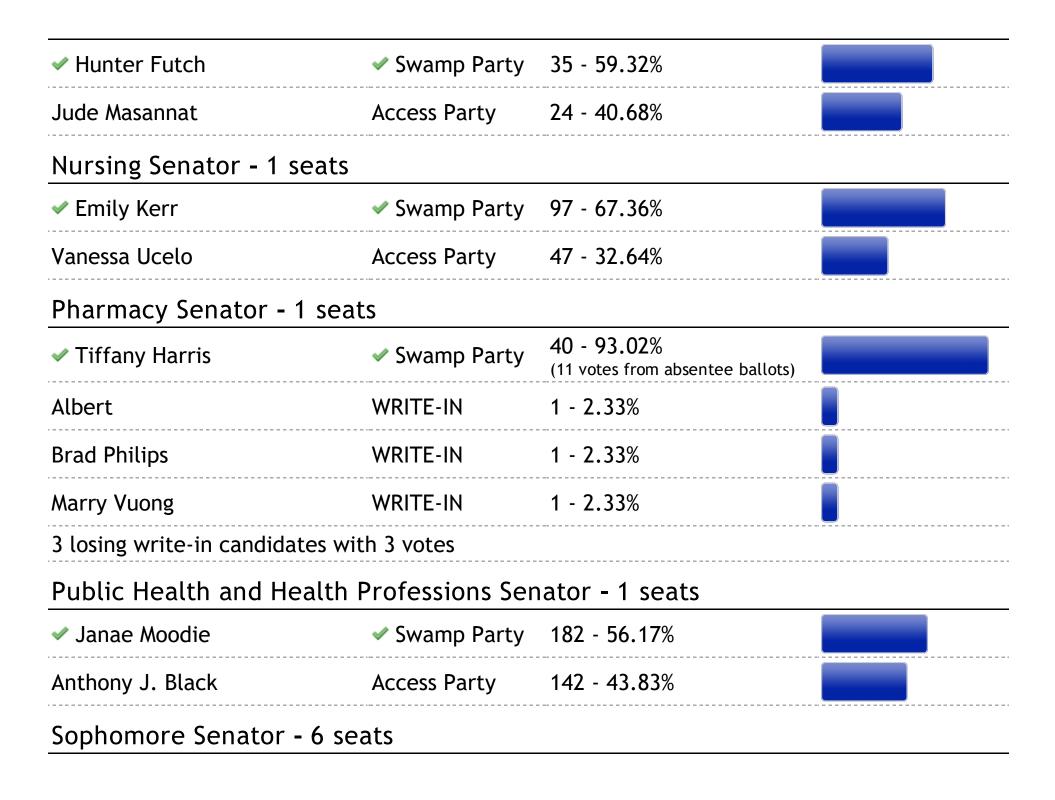

1 - 0.01% |  |  |
| Ben Deutchman                    | WRITE-IN      | 1 - 0.01% |  |  |
| Jorge Torres                     | WRITE-IN      | 1 - 0.01% |  |  |
| Tyler Stokes                     | WRITE-IN      | 1 - 0.01% |  |  |
| Swaggy T                         | WRITE-IN      | 1 - 0.01% |  |  |
| Ben Deutschmann                  | WRITE-IN      | 1 - 0.01% |  |  |
| Preston Jones                    | WRITE-IN      | 1 - 0.01% |  |  |
| taco libre party                 | WRITE-IN      | 1 - 0.01% |  |  |
| Not Austin                       | WRITE-IN      | 1 - 0.01% |  |  |
| Francesca Levy                   | WRITE-IN      | 1 - 0.01% |  |  |
| 70 losing write-in candidates v  | vith 71 votes |           |  |  |
| Medicine Senator - 1 seats       |               |           |  |  |



| ✓ Carter Fish    | Swamp Party    | 1207 - 8.83% |
|------------------|----------------|--------------|
| ✓ Ian Green      | Swamp Party    | 1202 - 8.8%  |
| ✓ Rachael Laky   | Swamp Party    | 1175 - 8.6%  |
| ✓ Sloane Bochman | ✓ Access Party | 1155 - 8.45% |
| ✓ Jen Le         | Swamp Party    | 1135 - 8.31% |
| ✓ Kishan Patel   | ✓ Access Party | 1132 - 8.29% |
| Isabella Muncan  | Swamp Party    | 1128 - 8.26% |
| Rick Garcia      | Access Party   | 1123 - 8.22% |
| Andrew Glenn     | Access Party   | 1108 - 8.11% |
| Tyler Richards   | Access Party   | 1103 - 8.07% |
| Uyen Vu          | Swamp Party    | 1070 - 7.83% |
| Michael Russel   | Access Party   | 1049 - 7.68% |
| Justin Matthew   | WRITE-IN       | 4 - 0.03%    |
| Anthony Black    | WRITE-IN       | 3 - 0.02%    |
| D